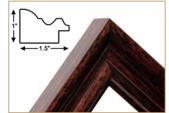

Our classic frame profile is beautifully detailed with a rich cherry finish. Visual Stories 16" x 20" and larger are framed with the 1.5 inch wide moulding pictured above. Our smallest Visual Stories (11" x 14") are framed with a similar 1 inch wide moulding. Please note that these frames can vary slightly in color tone due to the variability in the natural wood.