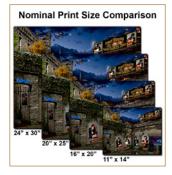

### Superior Image Quality

Each Visual Story is created by combining high resolution photographs and original artwork. As a result, even the smallest element is exquisitely detailed. When combined with your professionally captured images, our prints deliver superior image quality at all sizes from 11<sup>+</sup> x 14<sup>+</sup> through 24<sup>+</sup> x 30<sup>-</sup> and beyond.

The above image is just a sample of the fine level of detail in our Urban Landscape. This sample is a 4" x 4" section of a 24" x 30" print.

| 6019        |                                     | Frame it<br>yourself?                                                                                                                      | Ready to display<br>- or -<br>Give as a gift!                                                                                                            |
|-------------|-------------------------------------|--------------------------------------------------------------------------------------------------------------------------------------------|----------------------------------------------------------------------------------------------------------------------------------------------------------|
| Matted Size | Nominal Framed<br>Size              | Matted Price                                                                                                                               | Framed Price                                                                                                                                             |
| 16" x 20"   | 18" x 22"                           | This print size is only available as a<br>component in one of our special packages                                                         |                                                                                                                                                          |
| 22" x 26"   | 24" x 28"                           | \$485                                                                                                                                      | \$675                                                                                                                                                    |
| 28" x 33"   | 30" x 35"                           | \$745                                                                                                                                      | \$1045                                                                                                                                                   |
| 32" x 38"   | 34" x 40"                           | \$935                                                                                                                                      | \$1250                                                                                                                                                   |
|             | 16" x 20"<br>22" x 26"<br>28" x 33" | Nation Size         Size           16" x 20"         18" x 22"           22" x 26"         24" x 28"           28" x 33"         30" x 35" | Matted SizeNominal Framed<br>SizeMatted Price16" x 20"18" x 22"This print size is a<br>component in one of22" x 26"24" x 28"\$48528" x 33"30" x 35"\$745 |