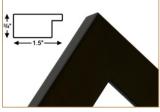

Our contemporary frame profile offers a sleek, minimalist look with a matte black museum finish. Visual Storles 16" x 20" and larger are framed with the 1.5 inch wide moulding pictured above. Our smallest Visual Storles (11" x 14") are framed with a similar 1 inch wide moulding.