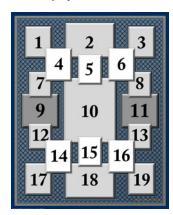

**4** What was the event being photographed? *Please include the date*.

e.g. The Smith-Jones Wedding (June 6, 2007) or the Susan Harris Senior Portrait Session (May 3, 2009)

6 If you are selecting the images yourself, fill in the identifying information in Positions 1 thru 19 below. Otherwise your photographer will select your images for you. If you decide to have your photographer choose the images for you, you accept and agree to their selections without review.

Position 1 Position 2

| Position 3  | Position 4  |
|-------------|-------------|
| Position 5  | Position 6  |
| Position 7  | Position 8  |
| Position 9  | Position 10 |
| Position 11 | Position 12 |
| Position 13 | Position 14 |
| Position 15 | Position 16 |

Position 18

Position 19 \_\_\_\_

Position 17

Check out the Design & Order pages on www.MakingMemoriesBeautiful.com for more details