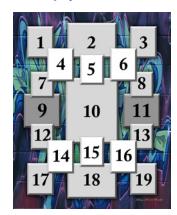

**4** What was the event being photographed? *Please include the date*.

e.g. The Smith-Jones Wedding (June 6, 2007) or the Susan Harris Senior Portrait Session (May 3, 2009)

6 If you are selecting the images yourself, fill in the identifying information in Positions 1 thru 19 below. Otherwise your photographer will select your images for you. If you decide to have your photographer choose the images for you, you accept and agree to their selections without review.

| Position I  | Position 2  |
|-------------|-------------|
| Position 3  | Position 4  |
| Position 5  |             |
| Position 7  |             |
| Position 9  |             |
| Position 11 |             |
| Position 13 | Position 14 |
| Position 15 |             |
| Position 17 |             |
| Position 19 |             |