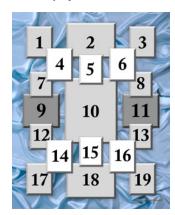

**4** What was the event being photographed? *Please include the date.* 

e.g. The Smith-Jones Wedding (June 6, 2007) or the Susan Harris Senior Portrait Session (May 3, 2009)

6 If you are selecting the images yourself, fill in the identifying information in Positions 1 thru 19 below. Otherwise your photographer will select your images for you. If you decide to have your photographer choose the images for you, you accept and agree to their selections without review.

- Position 1 Position 3
- Position 5
- Position 7 Position 9
- Position 11 \_\_\_\_\_\_Position 13
- Position 15 \_\_\_\_\_\_
  Position 17
- Position 19

- Position 2
- Position 4
- Position 6
- Position 8
- Position 10
- Position 12 \_\_\_\_\_
- Position 14
- Position 16 \_\_\_\_\_
- Position 18