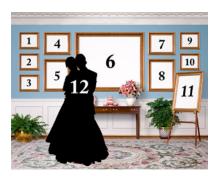

**4** What was the event being photographed? *Please include the date.* 

e.g. The Smith-Jones Wedding (June 6, 2007) or the Susan Harris Senior Portrait Session (May 3, 2009)

6 If you are selecting the images yourself, fill in the identifying information in Positions 1 thru 12 below. Otherwise your photographer will select your images for you. If you decide to have your photographer choose the images for you, you accept and agree to their selections without review.

| Position 1  | Position 2  |  |
|-------------|-------------|--|
| Position 3  |             |  |
| Position 5  |             |  |
| Position 7  | Position 8  |  |
| Position 9  | Position 10 |  |
| Position 11 | Position 12 |  |

## Image Requirements and Recommendations

• The image selected for Position 12 must be a full length photograph - feet included. Nothing can be in front of any part of the subjects in the photograph. The people in the photograph need to be neutrally lit.